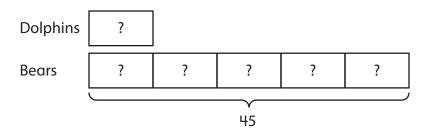

## Unit 2 Mid-Unit Assessment continued

10 The bar model below shows that the Bears score 5 times as many points as the Dolphins.

Which equation can be used to find *d*, the number of points the Dolphins score?

- (A) 45 5 = d
- (B) 5 + 45 = d
- (C)  $5 \times 45 = d$
- (D)  $45 \div 5 = d$

11 Last week Eric played his guitar for 3 hours. This week, he plays his guitar 5 times as many hours as last week. What is the total number of hours Eric has played his guitar over the two weeks? Record your answer on the grid. Then fill in the bubbles.